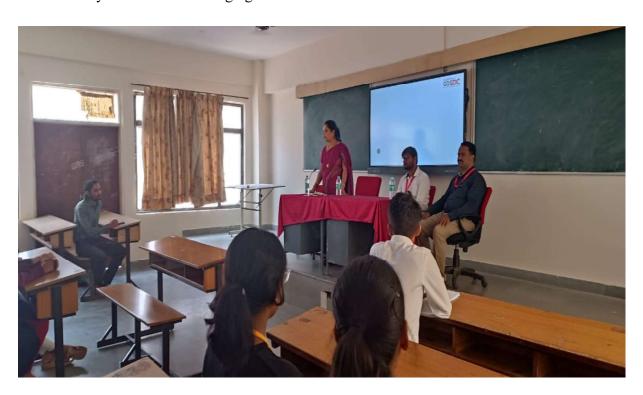

The resource persons started the presentation with the detailed about Innovation and Design thinking skills on E C and Industrial Awareness. To motivate the students by blending Design Thinking with Critical Thinking and to promote innovation that delivers customer-centric solutions. Furthermore, to teach students how to overcome challenges with critical thinking and how to solve real world problems. He explained that the innovation means developing a new idea in coloration with the team members, identifying the need of customer. He further added that the sincere observation always helps in identifying the problems in the society. Students were trained by giving some coding exercises, frequently asked in technical rounds. The session was great and motivates the students.

Around 45 students of all the department along with 9 faculty members attended the meeting. The session was very useful and encouraging for the students.